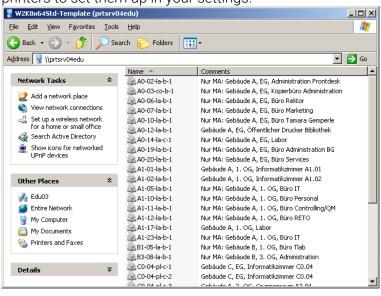

## Printing with PCs of the HTW

Printing over the PCs of the HTW Chur works similar to the Notebooks.

Open the Windows Explorer (not Internet Explorer or Firefox) and type in \\prtsrv04edu.
Or:

Double-click the link on the Desktop to the following server: \\prtsrv04edu

2. It appears a list with all printers available at the HTW Chur. Double-click the desired printers to set them up in your settings.

## Nomenclature

1. Building + Floor A0, A1, B1, B2, ...10

2. Room number 01, 02, etc.

3. Type la (laser), co (copier), pl (plotter)

4. Color b (black/white), c (color)

5. Numbering 1, 2, etc.

## **Notice**

- For all copiers you have to use the shared printer "Kopierer" regardless where you want to release your document.
- At the copier you have to release the document with your Student Identification Card.
- The printers are named on the building and room numbers.
- In the description the exact location is visible.
- If a description begins with "Nur MA" the printer is only available for employees. The setting up of such a printer isn't possible.